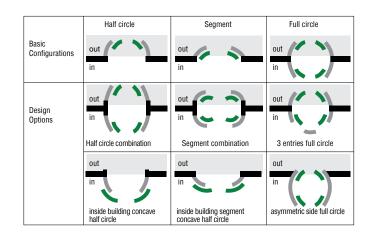

4. Fixed Wing; This is fixed glass over the profiles.

5. Moving Wing; This is the wing that provides the motion.

METAXDOOR MS30/CRS is able to offer highly versatile application possibility and can be designed as half circle, full circle, eclipse or arch piece and can be manufactured as inwards or outwards.