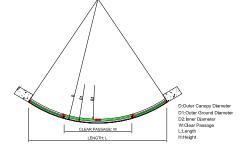

## Diameter Dimensions

| D (mm)              | D1 (mm) | D2 (mm)                    | W (mm) |
|---------------------|---------|----------------------------|--------|
| 2000                | 1966    | 1806                       | 1250   |
| 2200                | 2166    | 2006                       | 1390   |
| 2400                | 2366    | 2206                       | 2530   |
| 2600                | 2566    | 2406                       | 1680   |
| 2800                | 2766    | 2606                       | 1820   |
| 3000                | 2966    | 2806                       | 1960   |
| 3200                | 3166    | 3006                       | 2100   |
| 3400                | 3366    | 3206                       | 2240   |
| 3600                | 3566    | 3406                       | 2380   |
| 3800                | 3766    | 3606                       | 2520   |
| 4000                | 3966    | 3806                       | 2660   |
| 4200                | 4166    | 4006                       | 2800   |
| 4400                | 4366    | 4206                       | 2950   |
| *D : Outer diameter |         | *D2: Floor inside diameter |        |

\*D1: Floor outside diameter

Ver.01.07.13.MS30CRS.UTK.02.EN

\*W: Passage width(mm)