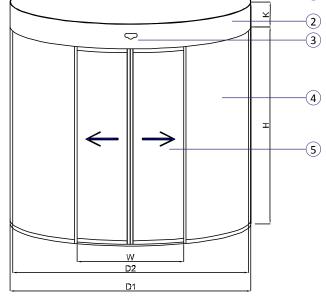

1. Canopy; This is the module system that fulfils the canopy view and alos has a motor and a mechanism.

(1)

 Mechanism; this is an electronic system with Metaxdoor COMBO Processor.
Radar; It opens the door when it detects somebody.

4. Fixed Wing; This is fixed glass over the profiles.

5. Moving Wing; This is the wing that provides the motion.

METAXDOOR MS30/CRS is able to offer highly versatile application possibility and can be designed as half circle, full circle, eclipse or arch piece and can be manufactured as inwards or outwards.