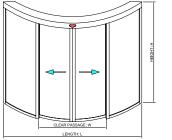

## Diameter Dimensions

| D (mm)              | D1 (mm) | D2 (mm)                    | W (mm) |
|---------------------|---------|----------------------------|--------|
| 2000                | 1966    | 1806                       | 1250   |
| 2200                | 2166    | 2006                       | 1390   |
| 2400                | 2366    | 2206                       | 2530   |
| 2600                | 2566    | 2406                       | 1680   |
| 2800                | 2766    | 2606                       | 1820   |
| 3000                | 2966    | 2806                       | 1960   |
| 3200                | 3166    | 3006                       | 2100   |
| 3400                | 3366    | 3206                       | 2240   |
| 3600                | 3566    | 3406                       | 2380   |
| 3800                | 3766    | 3606                       | 2520   |
| 4000                | 3966    | 3806                       | 2660   |
| 4200                | 4166    | 4006                       | 2800   |
| 4400                | 4366    | 4206                       | 2950   |
| *D : Outer diameter |         | *D2: Floor inside diameter |        |

\*D1: Floor outside diameter

Ver.01.07.13.MS30CRS.UTK.02.EN

\*W: Passage width(mm)