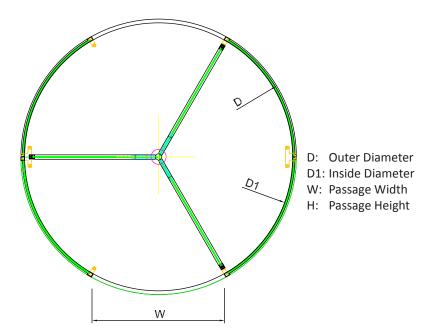

| D    | Н         | W/3  | W/4  | D1   |
|------|-----------|------|------|------|
| 2000 | 2100-2600 | 950  | 1370 | 1940 |
| 2100 | 2100-2600 | 1000 | 1440 | 2040 |
| 2200 | 2100-2600 | 1050 | 1510 | 2140 |
| 2300 | 2100-2600 | 1100 | 1580 | 2240 |
| 2400 | 2100-2600 | 1150 | 1650 | 2340 |
| 2500 | 2100-2600 | 1200 | 1720 | 2440 |
| 2600 | 2100-2600 | 1250 | 1790 | 2540 |
| 2700 | 2100-2400 | 1300 | 1860 | 2640 |
| 2800 | 2100-2400 | 1350 | 1930 | 2740 |
| 2900 | 2100-2400 | 1400 | 2000 | 2840 |
| 3000 | 2100-2400 | 1450 | 2070 | 2940 |
|      |           |      |      |      |

\* Dimensions are in milimeters.
\*\* Dimensions are for reference and are subject to change on static requirements.
\*\*\*Special dimensions available upon requirements.
\*\*\*\* Dimensions are for information purposes only and are subject to change on static requirements.