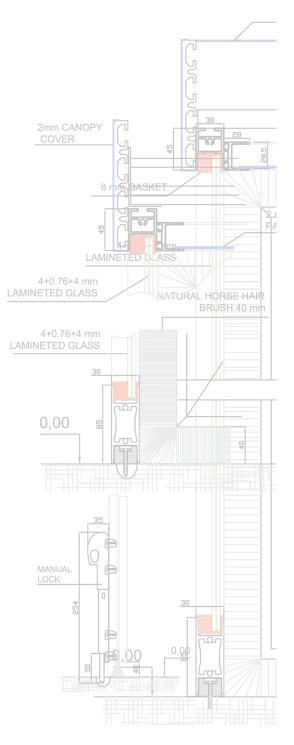

#### Wings

A harmony is created by the unique designed frame profiles and natural horse hair brushes surrounding the frame in the wings of Metaxdoor revolving door systems. With this harmony; air, dust and noise insulation is maximized. The unique design used in the profiles provides Metaxdoor revolving door systems with toughness along with an extremely chic look.

### Glasses

As standard; 4+4mm curved laminated glasses are used on fixed frames and 8 mm tempered glasses are used on the moving wings. 5+5 mm curved laminated and 10 mm tempered glasses can also be used upon demand. Providing these qualities and dimensions; any kind of color and colored reflected glasses can be used as options on the system. Glasses are protected from outside effects by glass seals.