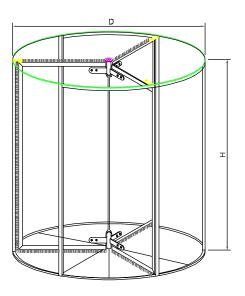

| D    | Н         | W/3  | W/4  | D1   |
|------|-----------|------|------|------|
| 2000 | 2100-2600 | 950  | 1370 | 1940 |
| 2100 | 2100-2600 | 1000 | 1440 | 2040 |
| 2200 | 2100-2600 | 1050 | 1510 | 2140 |
| 2300 | 2100-2600 | 1100 | 1580 | 2240 |
| 2400 | 2100-2600 | 1150 | 1650 | 2340 |
| 2500 | 2100-2600 | 1200 | 1720 | 2440 |
| 2600 | 2100-2600 | 1250 | 1790 | 2540 |
| 2700 | 2100-2400 | 1300 | 1860 | 2640 |
| 2800 | 2100-2400 | 1350 | 1930 | 2740 |
| 2900 | 2100-2400 | 1400 | 2000 | 2840 |
| 3000 | 2100-2400 | 1450 | 2070 | 2940 |
|      |           |      |      |      |

\* Dimensions are in milimeters.
\*\* Dimensions are for reference and are subject to change on static requirements.
\*\*\*Special dimensions available upon requirements.
\*\*\*\* Dimensions are for information purposes only and are subject to change on static requirements.