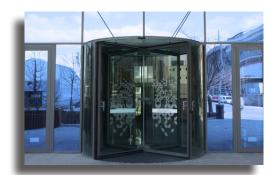

Automatic Glass Revolving Door

3-Wing-Automatic All Glass Revolving Door

4-Wing-Automatic All Glass Revolving Door

**Night Shield** 

"If design is the keyword in your building's exteriors and you do not want to give up usage features of revolving door systems; METAXDOOR GL30/SA all glass revolving doors are the solution you are looking for. "

METAXDOOR GL30/SA glass revolving door is made of complete glass and slim stainless steel profiles. It is designed to fit effortlessly into transparent facades. It can be used automatic with the RevoMASTER mechanism, which is concealed under the floor in order not to affect transparency.

With intelligent sensing system specially developed for glass revolving doors, METAXDOOR GL30/SA offers safe entrance solutions. Besides all these functions, it also provides you with insulation and smooth flow of standard revolving doors and enables you to create the entrance of your dreams.