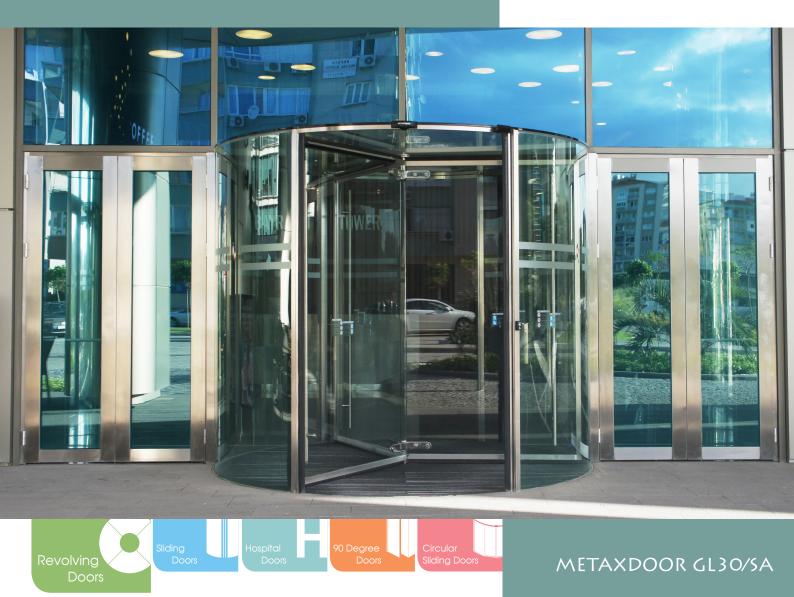

Automatic Glass Revolving Door

3-Wing-Automatic All Glass Revolving Door

4-Wing-Automatic All Glass Revolving Door

**Night Shield** 

"If design is the keyword in your building's exteriors and you do not want to give up usage features of revolving door systems; METAXDOOR GL30/SA all glass revolving doors are the solution you are looking for. "

METAXDOOR GL30/SA glass revolving door is made of complete glass and slim stainless steel profiles. It is designed to fit effortlessly into transparent facades. It can be used automatic with the RevoMASTER mechanism, which is concealed under the floor in order not to affect transparency.

With intelligent sensing system specially developed for glass revolving doors, METAXDOOR GL30/SA offers safe entrance solutions. Besides all these functions, it also provides you with insulation and smooth flow of standard revolving doors and enables you to create the entrance of your dreams.