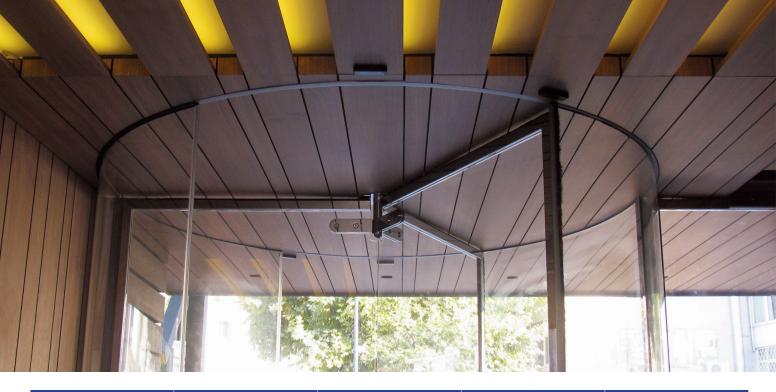

METAXDOOR GL30/SA glass revolving door is made of complete glass and slim stainless steel profiles. It is designed to fit effortlessly into transparent facades. It can be used automatic with the RevoMASTER mechanism, which is concealed under the floor in order not to affect transparency.