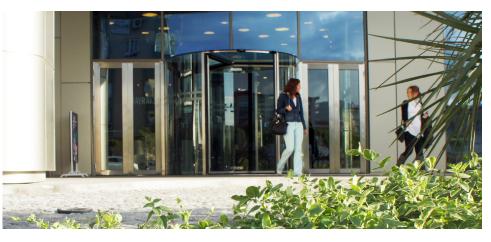

Automatic Glass Revolving Door

3-Wing-Automatic All Glass Revolving Door

4-Wing-Automatic All Glass Revolving Door

**Night Shield** 

"If design is the keyword in your building's exteriors and you do not want to give up usage features of revolving door systems; METAXDOOR GL30/SA all glass revolving doors are the solution you are looking for. "

METAXDOOR GL30/SA glass revolving door is made of complete glass and slim stainless steel profiles. It is designed to fit effortlessly into transparent facades. It can be used automatic with the RevoMASTER mechanism, which is concealed under the floor in order not to affect transparency.

With intelligent sensing system specially developed for glass revolving doors, METAXDOOR GL30/SA offers safe entrance solutions. Besides all these functions, it also provides you with insulation and smooth flow of standard revolving doors and enables you to create the entrance of your dreams.