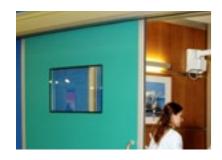

#### **Anti-Bacterial Window**

It is applied to top half of the door leaf and consists of a glass construction in METAXDOOR HM30/HRC series.

The glasses can be customised in different sizes and produced as anti-bacterial to support the structure of the door. It also enables to observe the room without opening the door.