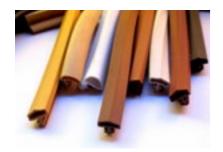

### **METAXDOOR HM30/HRM Hermetic Sliding Doors**

"METAXDOOR HM30/HRM hermetic sliding door is the best choice for places requiring hygiene thanks to its air and water tightness features."

Hygiene has vital importance for hospitals and surgeries. HM30/HRM is an air and water-tight automated system manufactured by METAXDOOR. Thanks to its modular structure; the doors are easily adapted to customers requirements and physical conditions of the working space.

HM30/HRM prevents bacteria reproduction and provides the opportunity of special production possibilities according to every single project with its off-the-charts styles. The doors are manufactured in a single piece without any joints, additions, hinges or extensions and they are also stainless.