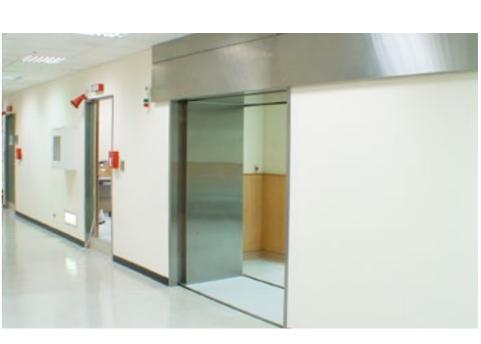

### **METAXDOOR HM30/HRM Hermetic Sliding Doors**

"METAXDOOR HM30/HRM hermetic sliding door is the best choice for places requiring hygiene thanks to its air and water tightness features."

Hygiene has vital importance for hospitals and surgeries. HM30/HRM is an air and water-tight automated system manufactured by METAXDOOR. Thanks to its modular structure; the doors are easily adapted to customers requirements and physical conditions of the working space.

HM30/HRM prevents bacteria reproduction and provides the opportunity of special production possibilities according to every single project with its off-the-charts styles. The doors are manufactured in a single piece without any joints, additions, hinges or extensions and they are also stainless.

Inspection windows exist on both side and automation propulsion system is on self-cleaning rails ensuring long term of use. Lead-filling option is available for places using X-ray imaging, radioscopy, tomography, MR etc.