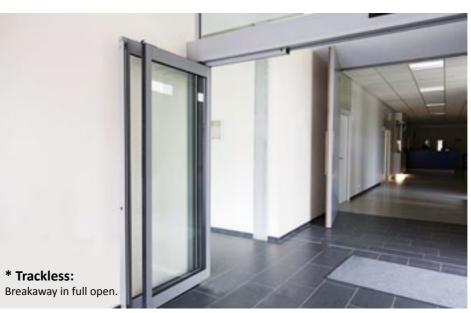

#### **Breakout Wing Systems**

Breakout Wing Systems re-define the practical, easy-to-mount and high performance auto door concepts by providing a standard sliding door move on regular operations.

Sliding and quasi-stationary wings on breakout option provide maximum space for entrance and exit.