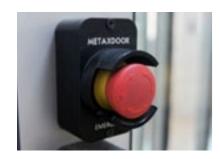

#### **Emergency Exit**

The emergency stop button which is standard in METAXDOOR automatic revolving door systems, enables you to stop the position of the wings when it's pushed.

As to the emergency exit button which is used as a standard function for MultiCOMBODOOR, provides safety and quick exit by switching revolving and sliding mode for the most suitable position in emergency situations.