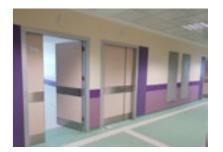

## **METAXDOOR Hospital and Clinical Room Doors**

"METAXDOOR solutions for hospitals give the opportunity for exceptional planning. Solutions adapted with intense care provides highly functional perfect products."

METAXDOOR solutions for hospitals are specially designed for the entrances prioritizing durability along with economy. Doors made from aluminum, wood and glass can be included in METAXDOOR entrances automation systems optionally.

METAXDOOR hospital and polyclinic room doors, meet all the entrance requirements for smoother crowd control by their high-quality and energy-efficient electronic hardware. Elegantly designed models complete and combine interior and exterior design of your building.