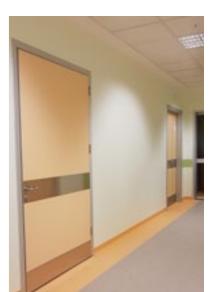

### **Wood-Coated Doors**

Box profiles produced from stainless-steel interior construction material are coated with 10mm or thicker wooden material from both inside and outside of the profiles. Aluminum frames combined with wood-coated doors provide an aesthetic appearance for the entrances.