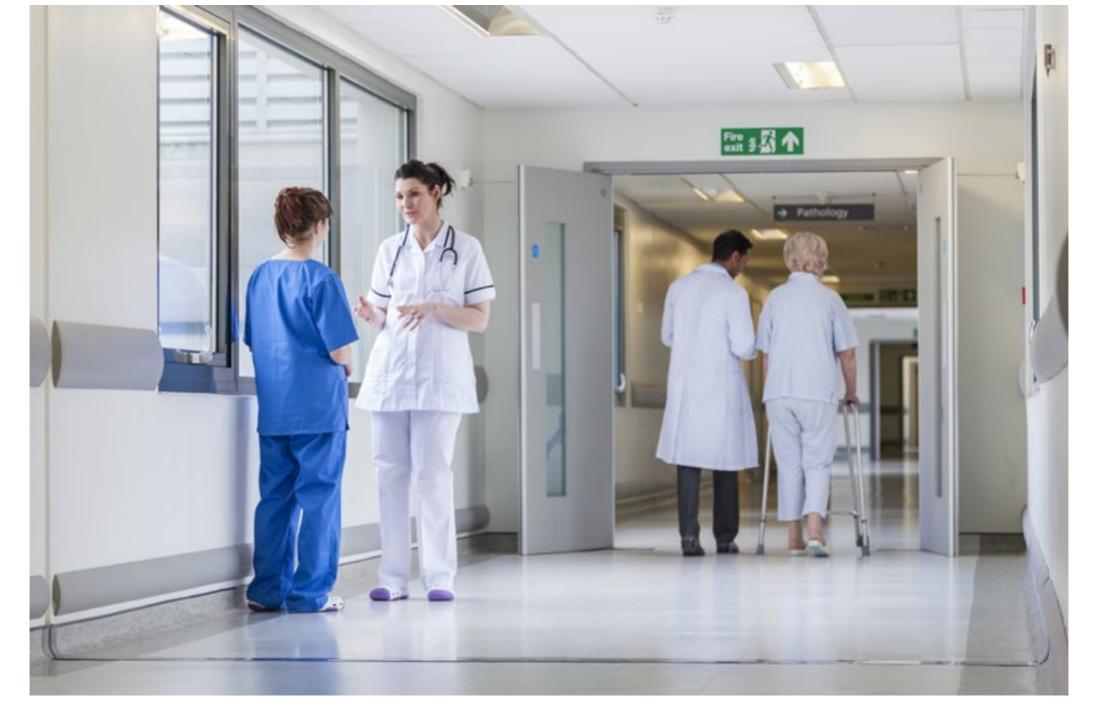

### **METAXDOOR Hospital Solutions**

Surgery and clinic room entrances primarily stand out with hygiene among the hardware and logistics. Allowing the authorized personnel and the patient only, is one of the most important issues with the surgeries and clinics. Doors preventing micro-organisms from reproduction or being carried, is one of the most important basics in the surgeries, laboratories, and observation rooms that gives the opportunity to keep the environment sterilized. The only reason of keeping surgeries and other sterile sections seperate from the rest of the hospital is hygiene.

## **METAXDOOR Hospital and Clinical Room Doors**

"METAXDOOR solutions for hospitals give the opportunity for exceptional planning. Solutions adapted with intense care provides highly functional perfect products."