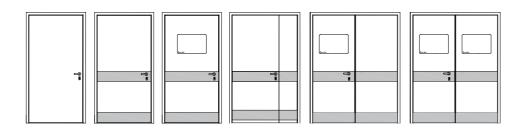

Type: Single/One Leaf

**Type:** Biparting/Two Leaves

**Type:** Single/Two Leaves \* Trackless

**Type:** Biparting/Four Leaves \* Trackless