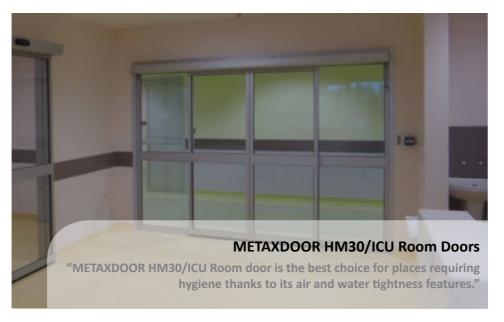

### **METAXDOOR HM30/HRM Hermetic Sliding Doors**

"METAXDOOR HM30/HRM hermetic sliding door is the best choice for places requiring hygiene thanks to its air and water tightness features."

Hygiene has vital importance for hospitals and surgeries. HM30/HRM is an air and water-tight automated system manufactured by METAXDOOR. Thanks to its modular structure; the doors are easily adapted to customers requirements and physical conditions of the working space.

HM30/HRM prevents bacteria reproduction and provides the opportunity of special production possibilities according to every single project with its off-the-charts styles. The doors are manufactured in a single piece without any joints, additions, hinges or extensions and they are also stainless.