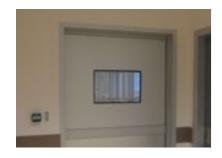

#### **Anti-Bacterial Window**

It is applied to top half of the door leaf and consists of a glass construction in METAXDOOR HM30/HRC series.

The glasses can be customised in different sizes and produced as anti-bacterial to support the structure of the door. It also enables to observe the room without opening the door.