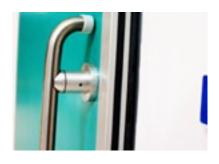

#### **Solid Body and Stainless-Steel Handle**

METAXDOOR HM30/HRM hermetic doors consist of wooden or steel construction in order to provide maximum hygiene. They provide water and air tightness with special EPDM seals.

They also provide ease-of-use by supporting the motion with stainless handle.