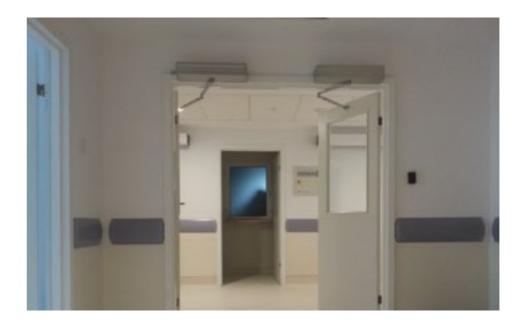

## **METAXDOOR SWG Series Swing Doors**

"Offers solutions to make your life easy and remove obstacles"

METAXDOOR SWG automatic swing door system provides automatic door solutions with flawless smooth movement, safety and silent operation thanks to its electromechanical mechanism and advanced electronic control unit.

SWG operator can be applied to your current manual aluminum or wooden door and gives you the opportunity to easily add automation to your existing swing door without changing architectural structure of your building. System can be integrated with other automation systems of the building (fire alarm, central control system, etc.).

"Easy installation, aesthetic design and special functions are the basic features highlighting METAXDOOR SWG."

METAXDOOR SWG30 is an electromechanical functioning door opening mechanism that is placed on top of the door which completes its movement by a spring system. With this system, single or double winged doors can easily be opened with push or pull function.