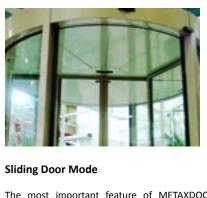

# MultiCOMBODOOR Multi Function Automatic Revolving Door

"METAXDOOR MultiCOMBODOOR, a multi functional entrance system, provides multiple operating combinations desired in main entances."

 ${\tt METAXDOOR\ MultiCOMBODOOR\ is\ the\ most\ popular\ and\ functional\ entrance\ system\ for\ high-traffications and\ properties of the properties of the$ buildings such as shopping malls, hospitals, airports, hotels, etc. in which users carry high volume equipments such as luggages, stretchers, shopping carts, etc.

Along with being the most desired door system to relieve the entrance traffic, METAXDOOR MultiCOMBODOOR can be used as a revolving door and a sliding door upon demand. It also possesses the night shield system on locked position as a result of it's structural design, which is an optional feature in other doors.

The most important feature of METAXDOOR MultiCOMBODOOR multifunctional automatic revolving door systems is to provide maximum passage width.

The sliding door mode in the center mechanism operates as sliding door whenever it is required such as in emergency situations and rush hours during the day. At the same time those systems are used for energy saving.