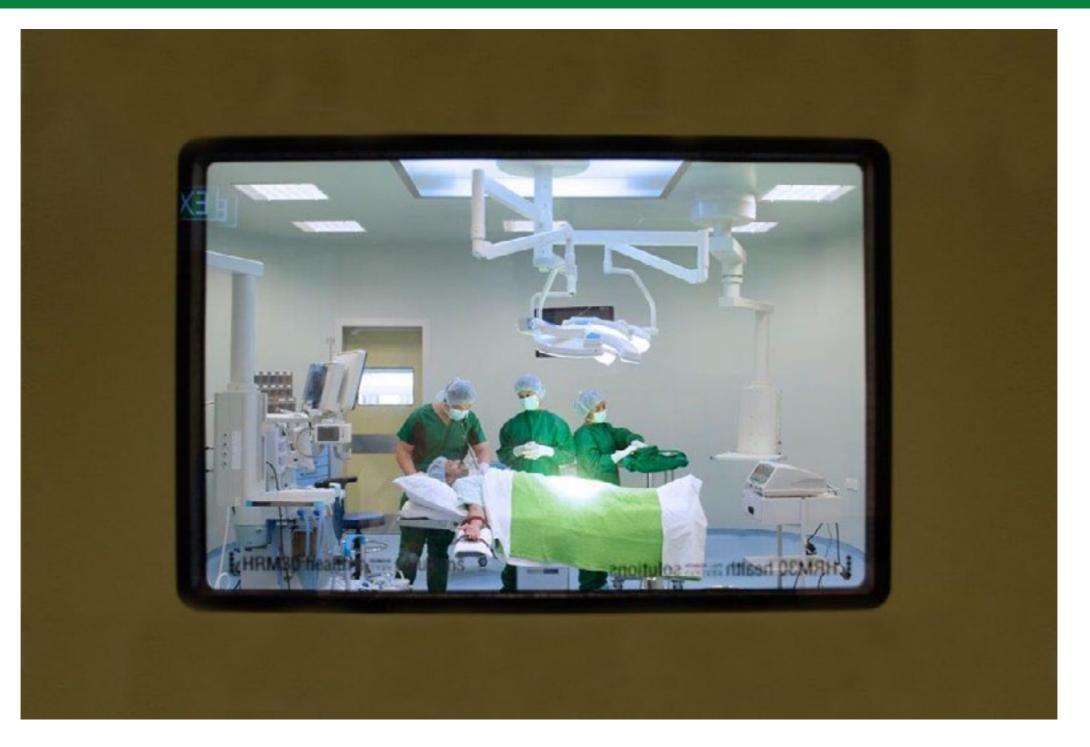

### **METAXDOOR Hospital Solutions**

Surgery and clinic room entrances primarily stand out with hygiene among the hardware and logistics. Allowing the authorized personnel and the patient only, is one of the most important issues with the surgeries and clinics. Doors preventing micro-organisms from reproduction or being carried, is one of the most important basics in the surgeries, laboratories, and observation rooms that gives the opportunity to keep the environment sterilized. The only reason of keeping surgeries and other sterile sections seperate from the rest of the hospital is hygiene.

### **METAXDOOR HM30/HRM Hermetic Sliding Doors**

"METAXDOOR HM30/HRM hermetic sliding door is the best choice for places requiring hygiene thanks to its air and water tightness features."

Hygiene has vital importance for hospitals and surgeries. HM30/HRM is an air and water-tight automated system manufactured by METAXDOOR. Thanks to its modular structure; the doors are easily adapted to customers requirements and physical conditions of the working space.

HM30/HRM prevents bacteria reproduction and provides the opportunity of special production possibilities according to every single project with its off-the-charts styles. The doors are manufactured in a single piece without any joints, additions, hinges or extensions and they are also stainless.