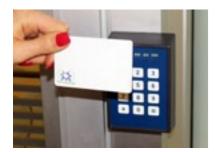

#### **Password Panel and Card Reader**

It presents a smooth passage control with radars, password panels, card readers, touchless sensors, elbow buttons, fingerprint readers, remote controls and other activation systems.