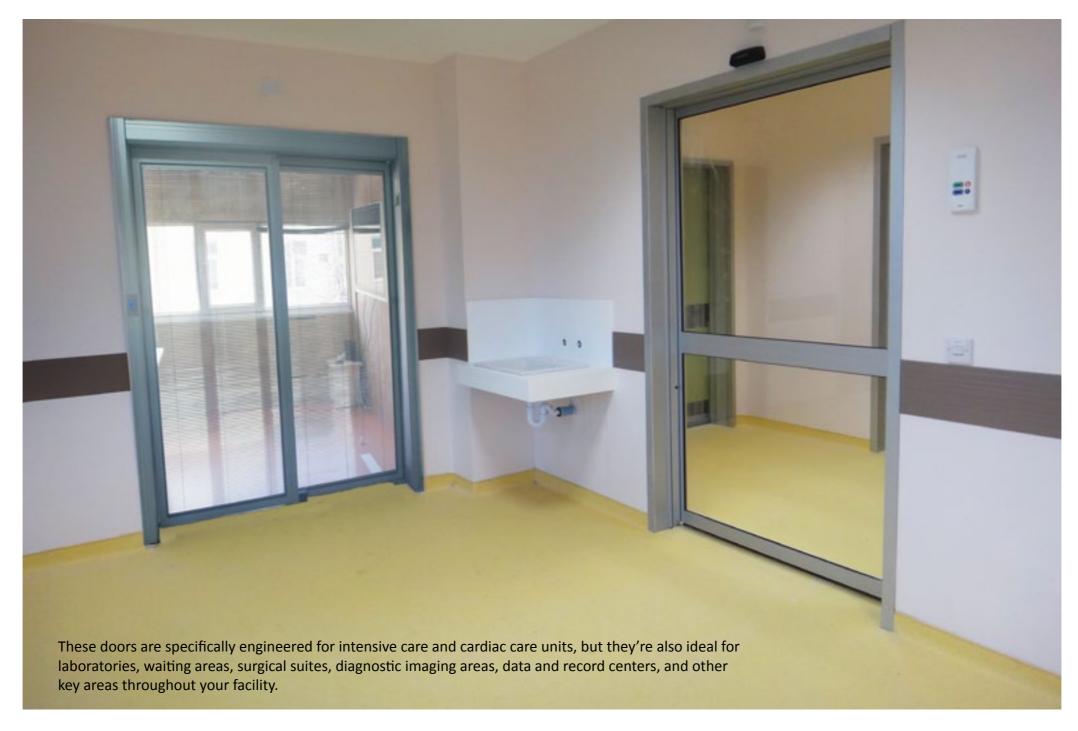

METAXDOOR has expertly designed its ICU doors to meet the needs of hospitals, medical office buildings, and other healthcare facilities, where patient visibility and easy, flexible access are of the highest importance.

## **METAXDOOR Hospital and Clinical Room Doors**

"METAXDOOR solutions for hospitals give the opportunity for exceptional planning. Solutions adapted with intense care provides highly functional perfect products."

METAXDOOR solutions for hospitals are specially designed for the entrances prioritizing durability along with economy. Doors made from aluminum, wood and glass can be included in METAXDOOR entrances automation systems optionally.

METAXDOOR hospital and polyclinic room doors, meet all the entrance requirements for smoother crowd control by their high-quality and energy-efficient electronic hardware. Elegantly designed models complete and combine interior and exterior design of your building.