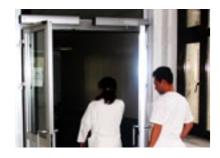

## **METAXDOOR SWG Series Swing Doors**

"Offers solutions to make your life easy and remove obstacles"

METAXDOOR SWG automatic swing door system provides automatic door solutions with flawless smooth movement, safety and silent operation thanks to its electromechanical mechanism and advanced electronic control unit.

SWG operator can be applied to your current manual aluminum or wooden door and gives you the opportunity to easily add automation to your existing swing door without changing architectural structure of your building. System can be integrated with other automation systems of the building (fire alarm, central control system, etc.).