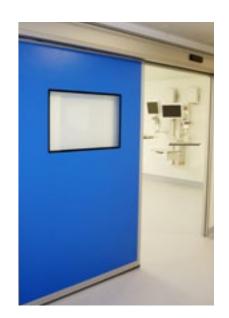

### **METAXDOOR HM30/HRM Hermetic Sliding Doors**

"METAXDOOR HM30/HRM hermetic sliding door is the best choice for places requiring hygiene thanks to its air and water tightness features."

Hygiene has vital importance for hospitals and surgeries. HM30/HRM is an air and water-tight automated system manufactured by METAXDOOR. Thanks to its modular structure; the doors are easily adapted to customers requirements and physical conditions of the working space.

HM30/HRM prevents bacteria reproduction and provides the opportunity of special production possibilities according to every single project with its off-the-charts styles. The doors are manufactured in a single piece without any joints, additions, hinges or extensions and they are also stainless.

Inspection windows exist on both side and automation propulsion system is on self-cleaning rails ensuring long term of use. Lead-filling option is available for places using X-ray imaging, radioscopy, tomography, MR etc.