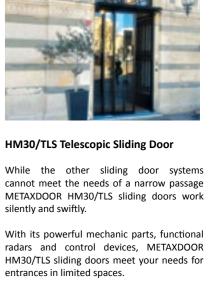

## METAXDOOR HM30 Series Automatic Sliding Doors

"Wherever you need a durable and economical entrance, METAXDOOR HM30 sliding doors system is the solution for you."

Automatic sliding doors are very popular choices for almost any application such as; retail stores, municipality and industrial buildings, residences, hospitals and security complexes. METAXDOOR sliding door systems meet your specifications and are built to suit your architectural designs. These systems offer a range of standard features which are attractive, functional, reliable and may suggest options to flexibly fit every entrance requirement.

METAXDOOR sliding door systems are also dependable in performance and provide you with a range of finishes as RAL electrostatic powder coating or other natural polishing applications.