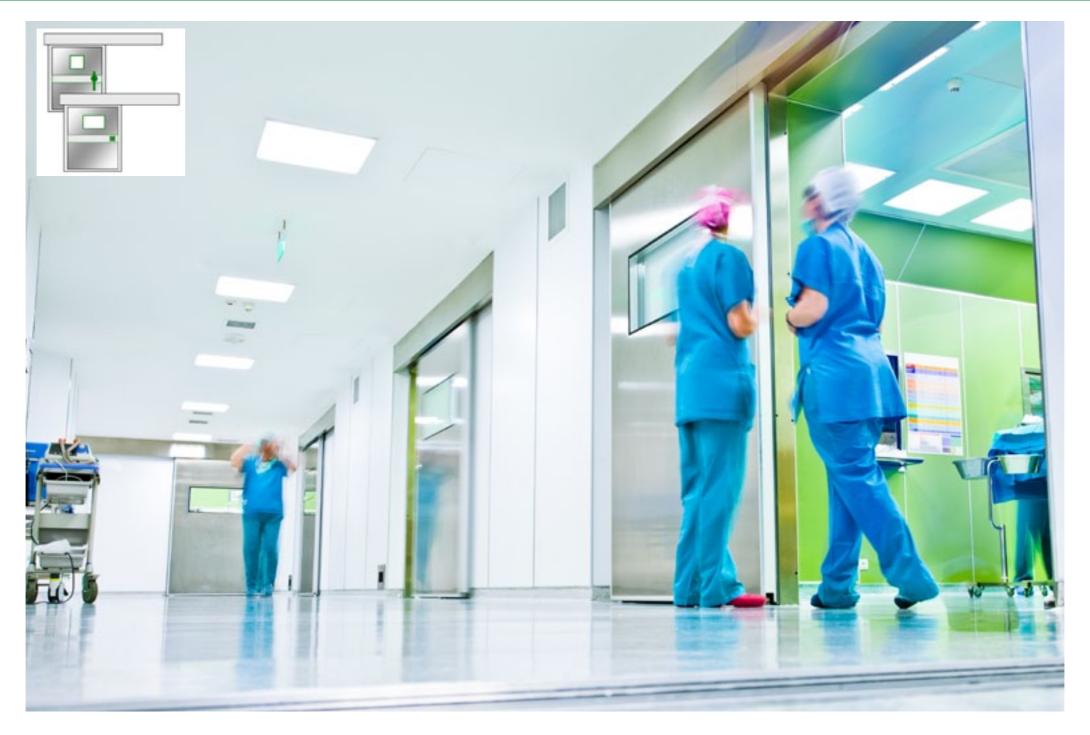

### **METAXDOOR HM30/HRM Hermetic Sliding Doors**

"METAXDOOR HM30/HRM hermetic sliding door is the best choice for places requiring hygiene thanks to its air and water tightness features."

Hygiene has vital importance for hospitals and surgeries. HM30/HRM is an air and water-tight automated system manufactured by METAXDOOR. Thanks to its modular structure; the doors are easily adapted to customers requirements and physical conditions of the working space.

HM30/HRM prevents bacteria reproduction and provides the opportunity of special production possibilities according to every single project with its off-the-charts styles. The doors are manufactured in a single piece without any joints, additions, hinges or extensions and they are also stainless.