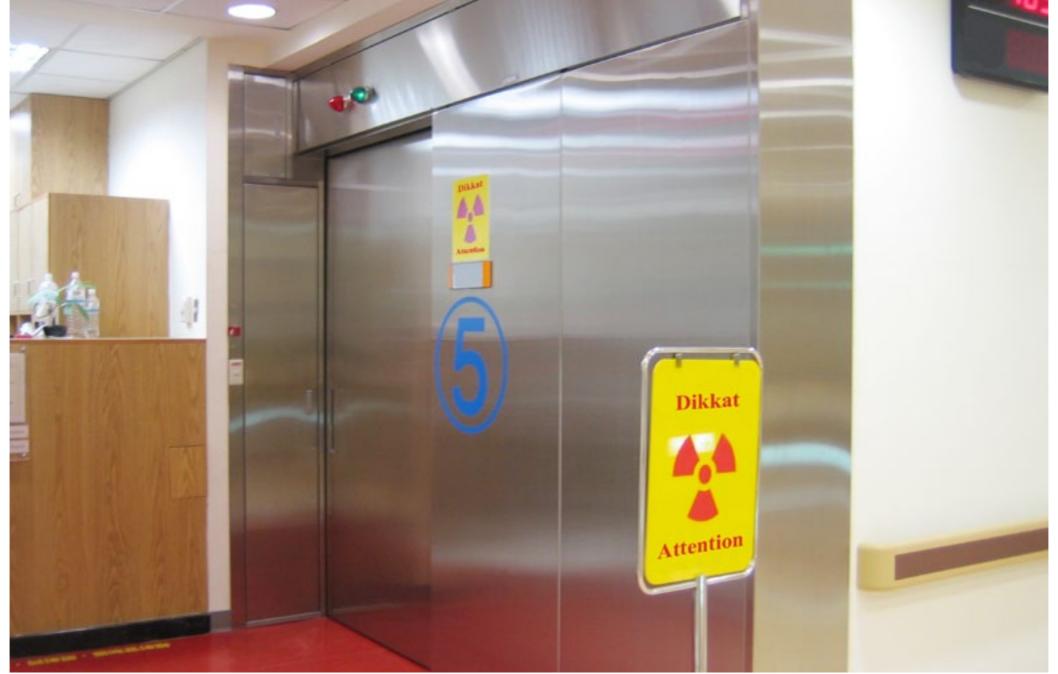

#### Lead-Coating

Automatic sliding doors coated with lead as anti-radiation insulation material, are manufactured especially to block the radioactive effects of X-rays and might be applied in chemotherapy, X-ray, tomography and monography operation rooms.

Green and Red LEDs, placed on the upper side of the doors, are used for warning about the operation and help to block radioactive emittance in hospitals, angiography and monitoring centrals those use X-ray.

## METAXDOOR Nuclear Medicine Service Doors

"Lead-covered glasses are safely used on radioactive and X-ray imaging, angiography rooms, fluoroscopy rooms, CT scan rooms, high-tech PET-PET/CT scan rooms, observation and operation rooms with their light permeability and endurance features."

METAXDOOR lead-coated doors prevent radioactive fall-outs to spread out of the door in places like healthcare industries, medical services, radioactive places, X-ray imaging labs, pharmaceutical warehouses and anywhere radioactivity is used in. Thanks to its special design, with the last move of the door, there remains no air gaps after the door is closed.

#### Protection from X-ray

X-rays cause a radioactive fall-out those sprawl to walls, ceiling, ground and the door of the room. Lead-coated nuclear medicine service doors absorb and block these sprawls.