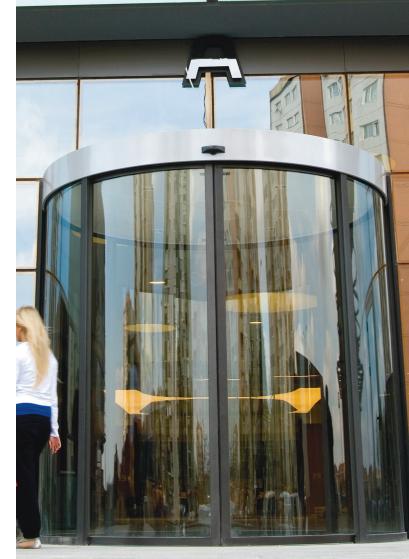

Automatic Circular Sliding Door

Half Circular Automatic Sliding Door

Segmented Circular Automatic Sliding Door

"Metaxdoor HM30/CRS automatic circular sliding doors which can be used indoors and outdoors, provide you with special multi dimensional solutions with various application alternatives and architectural details."

These entrance systems, which are easily adapted to your architectural concept are attractive and encourage people to walk through the door.With different shapes of application it can easily be adapted to facades and alternatives entrances.

The most important features of METAXDOOR HM30/CRS automatic circular sliding door are being useful for high pedestrian traffic and perfect adaptation with the ambiance they are in.

"You Dream, We Make'