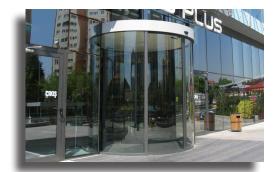

METAXDOOR HM30/CRS can be designed as half circular, full circular or segmented. Segmented versions can be produced as inwards or outwards with single parting or bi-parting modes available for both models.

These entrance systems, which are easily adapted to your architectural concept are attractive and encourage people to walk through the door.With different shapes of application it can easily be adapted to facades and alternatives entrances.