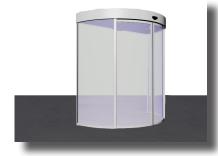

Automatic Circular Sliding Door

Half Circular Automatic Sliding Door

Segmented Circular Automatic Sliding Door

"Metaxdoor HM30/CRS automatic circular sliding doors which can be used indoors and outdoors, provide you with special multi dimensional solutions with various application alternatives and architectural details."

METAXDOOR HM30/CRS can be designed as half circular, full circular or segmented. Segmented versions can be produced as inwards or outwards with single parting or bi-parting modes available for both models.