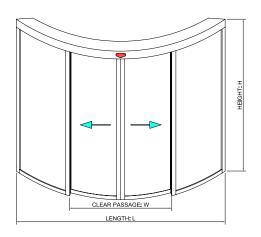

| D    | D1   | D2   | W    | н         | К        |
|------|------|------|------|-----------|----------|
| 2000 | 1966 | 1806 | 1250 | 2100-3100 | 200-1000 |
| 2200 | 2166 | 2006 | 1390 | 2100-3100 | 200-1000 |
| 2400 | 2366 | 2206 | 1530 | 2100-3100 | 200-1000 |
| 2600 | 2566 | 2406 | 1680 | 2100-3100 | 200-1000 |
| 2800 | 2766 | 2606 | 1820 | 2100-3100 | 200-1000 |
| 3000 | 2966 | 2806 | 1960 | 2100-3100 | 200-1000 |
| 3200 | 3166 | 3006 | 2100 | 2100-3100 | 200-1000 |
| 3400 | 3366 | 3206 | 2240 | 2100-3100 | 200-1000 |
| 3600 | 3566 | 3406 | 2380 | 2100-3100 | 200-1000 |
| 3800 | 3766 | 3606 | 2520 | 2100-3100 | 200-1000 |
| 4000 | 3966 | 3806 | 2660 | 2100-2500 | 200-1000 |
| 4200 | 4166 | 4006 | 2800 | 2100-2500 | 200-1000 |
| 4400 | 4366 | 4206 | 2950 | 2100-2500 | 200-1000 |
|      |      |      |      |           |          |

\* Dimensions are in milimeters.

\*\* Dimensions are for reference and changeable according to requirements.

\*\*\* Special dimensions are available according to requirements.