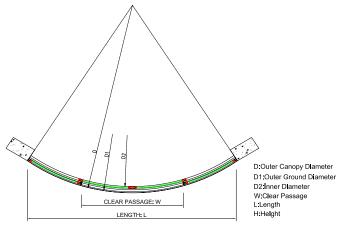

| D    | D1   | D2   | W    | н         | К        |
|------|------|------|------|-----------|----------|
| 2000 | 1966 | 1806 | 1250 | 2100-3100 | 200-1000 |
| 2200 | 2166 | 2006 | 1390 | 2100-3100 | 200-1000 |
| 2400 | 2366 | 2206 | 1530 | 2100-3100 | 200-1000 |
| 2600 | 2566 | 2406 | 1680 | 2100-3100 | 200-1000 |
| 2800 | 2766 | 2606 | 1820 | 2100-3100 | 200-1000 |
| 3000 | 2966 | 2806 | 1960 | 2100-3100 | 200-1000 |
| 3200 | 3166 | 3006 | 2100 | 2100-3100 | 200-1000 |
| 3400 | 3366 | 3206 | 2240 | 2100-3100 | 200-1000 |
| 3600 | 3566 | 3406 | 2380 | 2100-3100 | 200-1000 |
| 3800 | 3766 | 3606 | 2520 | 2100-3100 | 200-1000 |
| 4000 | 3966 | 3806 | 2660 | 2100-2500 | 200-1000 |
| 4200 | 4166 | 4006 | 2800 | 2100-2500 | 200-1000 |
| 4400 | 4366 | 4206 | 2950 | 2100-2500 | 200-1000 |
|      |      |      |      |           |          |

\* Dimensions are in milimeters.

\*\* Dimensions are for reference and changeable according to requirements.

\*\*\* Special dimensions are available according to requirements.