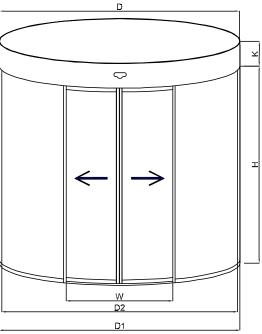

| D    | D1   | D2   | W    | н         | К        |
|------|------|------|------|-----------|----------|
| 2000 | 1966 | 1806 | 1250 | 2100-3100 | 200-1000 |
| 2200 | 2166 | 2006 | 1390 | 2100-3100 | 200-1000 |
| 2400 | 2366 | 2206 | 1530 | 2100-3100 | 200-1000 |
| 2600 | 2566 | 2406 | 1680 | 2100-3100 | 200-1000 |
| 2800 | 2766 | 2606 | 1820 | 2100-3100 | 200-1000 |
| 3000 | 2966 | 2806 | 1960 | 2100-3100 | 200-1000 |
| 3200 | 3166 | 3006 | 2100 | 2100-3100 | 200-1000 |
| 3400 | 3366 | 3206 | 2240 | 2100-3100 | 200-1000 |
| 3600 | 3566 | 3406 | 2380 | 2100-3100 | 200-1000 |
| 3800 | 3766 | 3606 | 2520 | 2100-3100 | 200-1000 |
| 4000 | 3966 | 3806 | 2660 | 2100-2500 | 200-1000 |
| 4200 | 4166 | 4006 | 2800 | 2100-2500 | 200-1000 |
| 4400 | 4366 | 4206 | 2950 | 2100-2500 | 200-1000 |
|      |      |      |      |           |          |

\* Dimensions are in milimeters.

\*\* Dimensions are for reference and changeable according to requirements.

\*\*\* Special dimensions are available according to requirements.