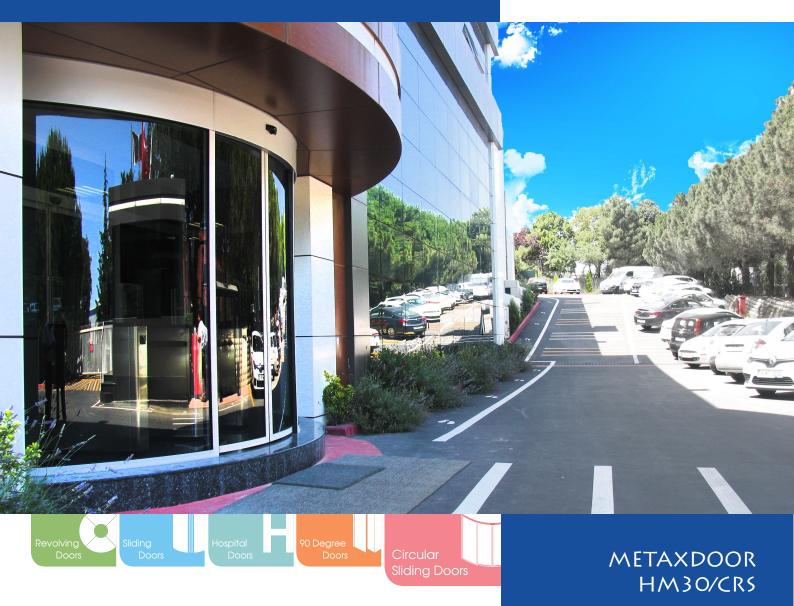

Automatic Circular Sliding Door

Half Circular Automatic Sliding Door

Segmented Circular Automatic Sliding Door

"Metaxdoor HM30/CRS automatic circular sliding doors which can be used indoors and outdoors, provide you with special multi dimensional solutions with various application alternatives and architectural details."

These entrance systems, which are easily adapted to your architectural concept are attractive and encourage people to walk through the door.With different shapes of application it can easily be adapted to facades and alternatives entrances.

The most important features of METAXDOOR HM30/CRS automatic circular sliding door are being useful for high pedestrian traffic and perfect adaptation with the ambiance they are in.

"You Dream, We Make'