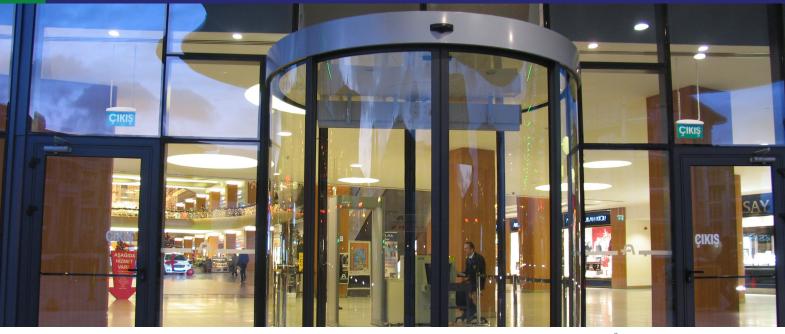

Automatic Circular Sliding Door

Half Circular Automatic Sliding Door

Segmented Circular Automatic Sliding Door

"Metaxdoor HM30/CRS automatic circular sliding doors which can be used indoors and outdoors, provide you with special multi dimensional solutions with various application alternatives and architectural details."

The most important features of METAXDOOR HM30/CRS automatic circular sliding door are being useful for high pedestrian traffic and perfect adaptation with the ambiance they are in.

"You Dream, We Make'