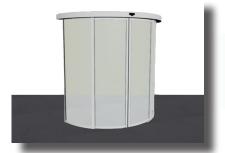

Automatic Circular Sliding Door

Half Circular Automatic Sliding Door

Segmented Circular Automatic Sliding Door

"Metaxdoor HM30/CRS automatic circular sliding doors which can be used indoors and outdoors, provide you with special multi dimensional solutions with various application alternatives and architectural details."

METAXDOOR HM30/CRS can be designed as half circular, full circular or segmented. Segmented versions can be produced as inwards or outwards with single parting or bi-parting modes available for both models.