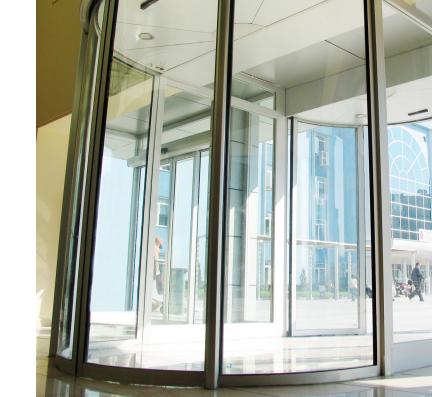

METAXDOOR HM30/CRS can be designed as half circular, full circular or segmented. Segmented versions can be produced as inwards or outwards with single parting or bi-parting modes available for both models.

These entrance systems, which are easily adapted to your architectural concept are attractive and encourage people to walk through the door.With different shapes of application it can easily be adapted to facades and alternatives entrances.