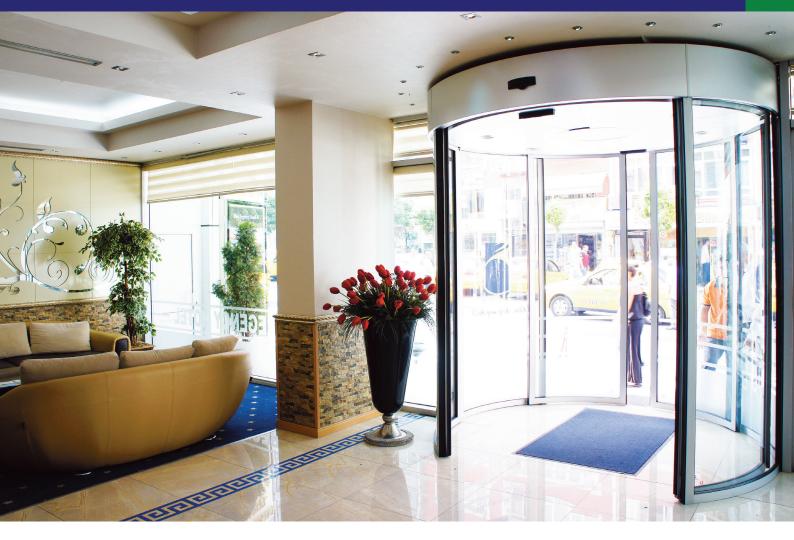

Automatic Circular Sliding Door

Half Circular Automatic Sliding Door

Segmented Circular Automatic Sliding Door

"Metaxdoor HM30/CRS automatic circular sliding doors which can be used indoors and outdoors, provide you with special multi dimensional solutions with various application alternatives and architectural details."

These entrance systems, which are easily adapted to your architectural concept are attractive and encourage people to walk through the door.With different shapes of application it can easily be adapted to facades and alternatives entrances.

The most important features of METAXDOOR HM30/CRS automatic circular sliding door are being useful for high pedestrian traffic and perfect adaptation with the ambiance they are in.

"You Dream, We Make'