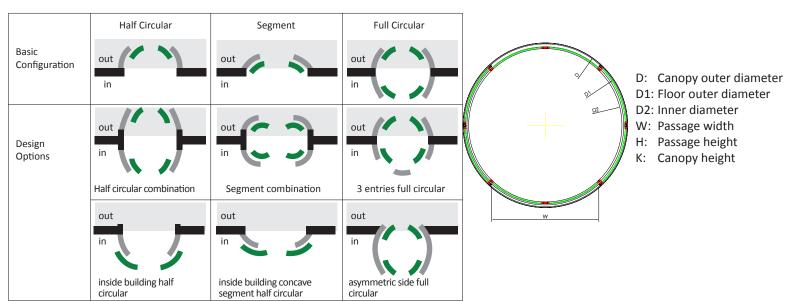

METAXDOOR HM30/CRS can be designed as half circular, full circular or segmented. Segmented versions can be produced as inwards or outwards with single parting or bi-parting modes available for both models.

These entrance systems, which are easily adapted to your architectural concept are attractive and encourage people to walk through the door.With different shapes of application it can easily be adapted to facades and alternatives entrances.

The most important features of METAXDOOR HM30/CRS automatic circular sliding door are being useful for high pedestrian traffic and perfect adaptation with the ambiance they are in.

"You Dream, We Make'