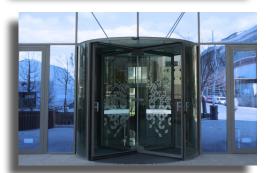

METAXDOOR HM30/CRS can be designed as half circular, full circular or segmented. Segmented versions can be produced as inwards or outwards with single parting or bi-parting modes available for both models.

These entrance systems, which are easily adapted to your architectural concept are attractive and encourage people to walk through the door.With different shapes of application it can easily be adapted to facades and alternatives entrances.