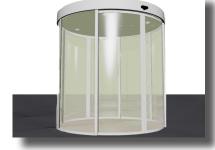

Automatic Circular Sliding Door

Half Circular Automatic Sliding Door

Segmented Circular Automatic Sliding Door

"Metaxdoor HM30/CRS automatic circular sliding doors which can be used indoors and outdoors, provide you with special multi dimensional solutions with various application alternatives and architectural details."

METAXDOOR HM30/CRS can be designed as half circular, full circular or segmented. Segmented versions can be produced as inwards or outwards with single parting or bi-parting modes available for both models.