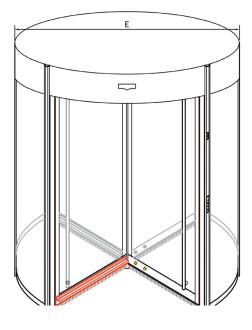

Standard Manual Revolving Door

Night Shield

### Mechanism

Metaxdoor revolving door systems canopies are manufactured as modular; from only aluminium alloy and without any kind of welding.

Mechanic units are designed speacially for revolving door systems, within our research and developement facilities and in cooperation with top European companies. These systems are manufactured to far exceed your expectations.

### Glasses

As standard; 4+4mm curved laminated glasses are used on fixed frames and 8 mm tempered glasses are used on the moving wings. 5+5 mm curved laminated and 10 mm tempered glasses can also beused upon demand. Providing these qualities and dimensions, any kind of color and colored reflected glasses can be used as options on the system. Glasses are protected from outside effects by glass seals.

#### Wings

A harmony is created by the unique designed frame profiles and natural horse hair brushes surrounding the frame in the wings of Metaxdoor revolving door systems. With this harmony; air, dust and noise insulation is maximized. The unique design used in the profiles provides Metaxdoor revolving door systems with toughness along with an extremely chic look.