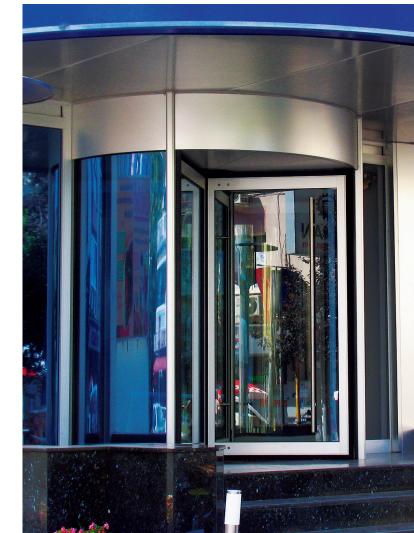

METAXDOOR MR30/SM series manual revolving doors also provide you with a variety of external designs and chic looks to fit your buildings exteriors.

If the conditions are tough and you want an economic entrance solution which will complete your building's exterior design METAXDOOR MR30/SM manual revolving doors are made for you.