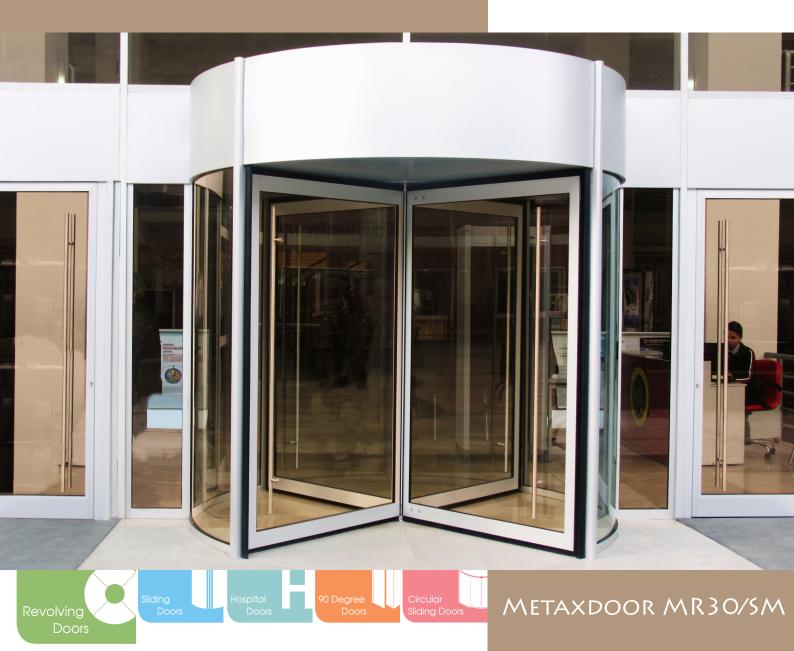

### METAXDOOR MR30/SM

"Wherever you need a durable and economic entrance solution METAXDOOR MR30/SM Manual Revolving Door system is the solution for you."

METAXDOOR MR30/SM series manual revolving doors are designed specially for entrances where durability and economy are the main objectives. These doors; made of aluminium and glass, have the ability to be made automatic whenever requested.

METAXDOOR MR30/SM series manual revolving doors also provide you with a variety of external designs and chic looks to fit your buildings exteriors.

If the conditions are tough and you want an economic entrance solution which will complete your building's exterior design METAXDOOR MR30/SM manual revolving doors are made for you.