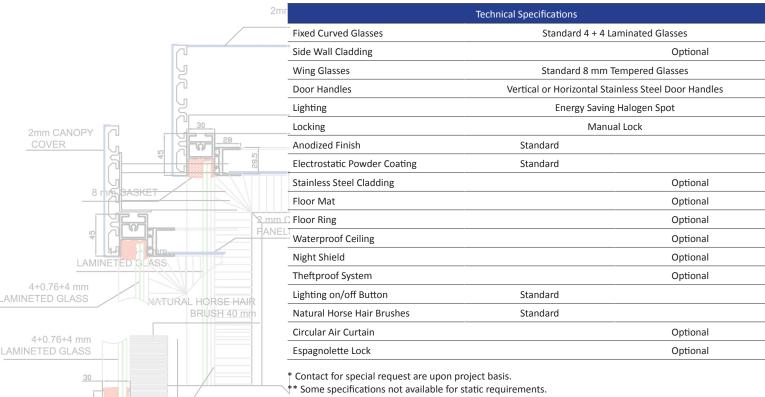

### Mechanism

Metaxdoor revolving door systems canopies are manufactured as modular; from only aluminium alloy and without any kind of welding.

Mechanic units are designed speacially for revolving door systems, within our research and developement facilities and in cooperation with top European companies. These systems are manufactured to far exceed your expectations.

### Glasses

As standard; 4+4mm curved laminated glasses are used on fixed frames and 8 mm tempered glasses are used on the moving wings. 5+5 mm curved laminated and 10 mm tempered glasses can also beused upon demand. Providing these qualities and dimensions, any kind of color and colored reflected glasses can be used as options on the system. Glasses are protected from outside effects by glass seals.

#### Wings

A harmony is created by the unique designed frame profiles and natural horse hair brushes surrounding the frame in the wings of Metaxdoor revolving door systems. With this harmony; air, dust and noise insulation is maximized. The unique design used in the profiles provides Metaxdoor revolving door systems with toughness along with an extremely chic look.