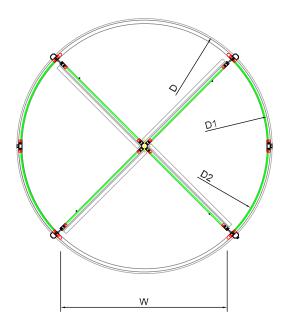

# METAXDOOR MR30/SM

| D    | D1   | D2   | W/3  | W/4  | Н         | К        |
|------|------|------|------|------|-----------|----------|
| 2000 | 1966 | 1906 | 860  | 1270 | 2100-3100 | 140-1000 |
| 2100 | 2066 | 2006 | 920  | 1340 | 2100-3100 | 140-1000 |
| 2200 | 2166 | 2106 | 960  | 1410 | 2100-3100 | 140-1000 |
| 2300 | 2266 | 2206 | 1010 | 1480 | 2100-3100 | 140-1000 |
| 2400 | 2366 | 2306 | 1060 | 1550 | 2100-3100 | 140-1000 |
| 2500 | 2466 | 2406 | 1110 | 1620 | 2100-3100 | 140-1000 |
| 2600 | 2566 | 2506 | 1160 | 1690 | 2100-3100 | 140-1000 |
| 2700 | 2666 | 2606 | 1210 | 1760 | 2100-3100 | 140-1000 |
| 2800 | 2766 | 2706 | 1260 | 1830 | 2100-3100 | 140-1000 |
| 2900 | 2866 | 2806 | 1310 | 1900 | 2100-3100 | 140-1000 |
| 3000 | 2966 | 2906 | 1360 | 1970 | 2100-3100 | 140-1000 |
|      |      |      |      |      |           |          |

\* Dimensions are in milimeters.

\*\* Dimensions are for reference and are subject to change upon static requirements.
\*\*\*Special dimensions available on request.
\*\*\*\* Dimensions are for information purposes only and are subject to change upon static requirements.

D: Outer Canopy Diameter

- D1: Outer Ground Diameter
- D2: Inner Diameter
- W: Passage Width
- H: Passage Height
- K: Canopy Height