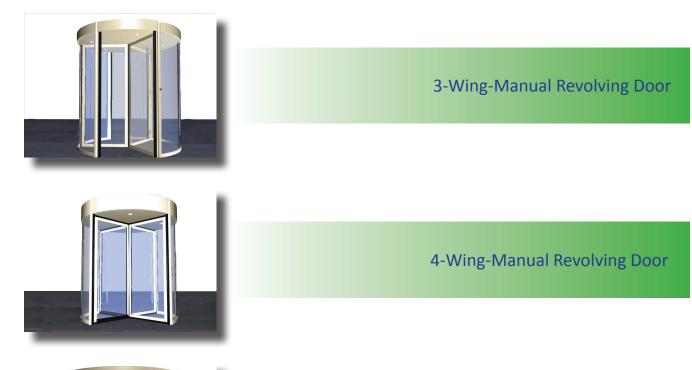

Standard Manual Revolving Door



Night Shield



### METAXDOOR MR30/SM



"Wherever you need a durable and economic entrance solution METAXDOOR MR30/SM Manual Revolving Door system is the solution for you."

METAXDOOR MR30/SM series manual revolving doors are designed specially for entrances where durability and economy are the main objectives. These doors; made of aluminium and glass, have the ability to be made automatic whenever requested.

METAXDOOR MR30/SM series manual revolving doors also provide you with a variety of external designs and chic looks to fit your buildings exteriors.

If the conditions are tough and you want an economic entrance solution which will complete your building's exterior design METAXDOOR MR30/SM manual revolving doors are made for you.



"You Dream, We Make"

# METAXDOOR MR30/SM



| D