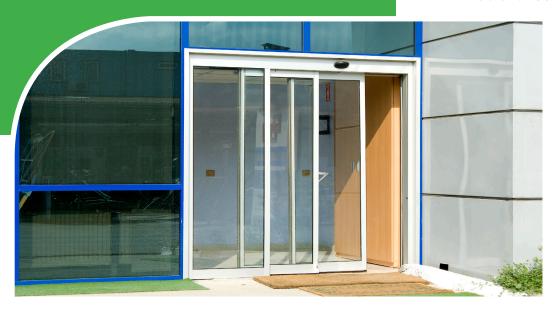

## **Heavy Automatic Telescopic Sliding Doors**

**METAXDOOR** HM30/TLS provides you with opening options of single or double directions; sliding towards the wall or onto itself.

Telescopic doors mostly offer ideal solutions for application areas with corridor-type restricted

sizes by sliding four leaves towards single and double directions.

METAXDOOR HM30/TLS sliding door operates quickly and silently. When you need a wide opening, HM30/TLS is the right solutions that you can use very securely with functional radars and control devices.