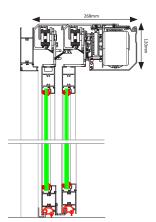

**Technical Specifications** Motor 24 V DC Dunker Controller **COMBO** Max. Motor Power/Ava. 240/100 W Volatge/Max. Current AC 220 V 50/60 Hz / 1.9 A -20 °C - +55 °C **Ambient Temperature** Carriage System 3-wheel rollers Gear Material Powder metallurgy Reinforced belt Transmission Microprocessor Control System Adjustable Function 14 **Protection System** Stepped current protection Opening Speed 10 - 1500 mm / sec Hold Open Time 1 - 60 / sec Single Leaf Double Leaf 140 kg 2 x 90 kg Capacity Manual Opening Power 2.5 - 4 kg3 - 5 kg Optimum Distance (mm) 600 - 5000 500 - 6500 Maximum Distance (mm) 1200 6500 Anodized Cladding Standard **Electrostatic Powder Coating** Standard **Emergency Mode** Satndard