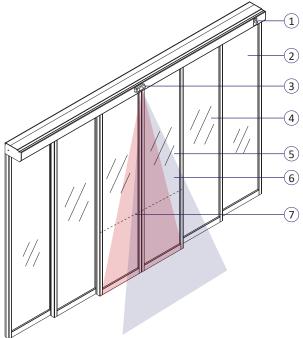

- 1. Mode Selector; used for changing operation modes.
- 2. Fixed Frame; fixed frames made of aluminium profiles and glass as standard, different material options available
- 3. Radar; gives signal to open the door when it detects movement.
- 4. Moving Leaf; door leaves made of aluminium profiles and glass as standard, different material options available
- 5. Moving Leaf; door leaves made of aluminium profiles and glass as standard, different material options available
- 6. Detection Area; can be adjusted by lens angle of the radar.
- 7. Safety Photocell; used to prevent people from getting hit by leaves.